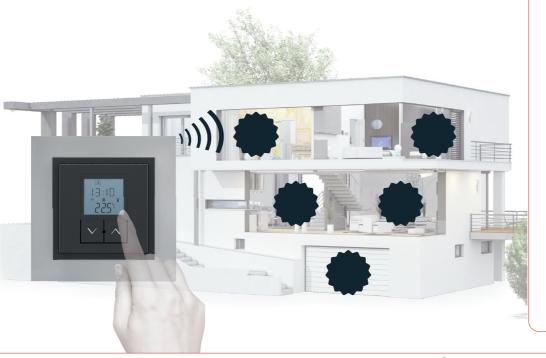

## CONTROL THE HEATING VIA TEMPERATUER REGULATOR

Kit allows you to control the heating temperature via wireless controller.

# **HOW DOES IT WORK?**

It's possible to connect up to 40 additional thermovalves or other wireless devices.

(range of wireless device depends on the building construction)

WIRELESS TEMPERATURE CONTROLLER RFTC-50G