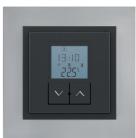

## **WIRELESS TEMPERATURE CONTROLLER - RFTC-50G**

Wireless temperature controller is the easy solution to control temperature in the room or the whole house.

- you can set the program for the entire week according to coming/
- the possibility of setting holiday mode
- enables to control up to 4 wireless devices (heating circuits)
- parameters: LCD display with blue backlight, LOGUS90 design, dimension 94 x 94 mm, battery-powered - 2 x AAA1.5 V