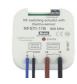

Schuko

**SWITCHING** SOCKET

It is a quick solution for the wireless control of plugged-in devices. It connects between the existing socket and operated appliance.

- manual control using ON / OFF button and status indicator directly on the socket
- device status indicator (LED) on the front panel red (status indication), green (voltage indicator)
- parameters: AC 230V, switching power up to 4000W (16A), dimension 60 × 120 × 80 mm